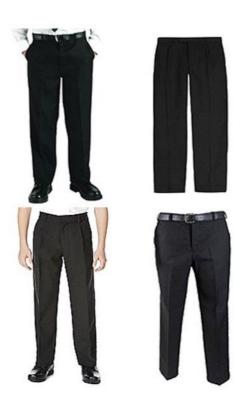

## **EXAMPLES OF SUITABLE FOOTWEAR FOR BOYS**

**EXAMPLES OF SUITABLE TROUSERS FOR BOYS** 

**EXAMPLE OF LONGER LENGTH SKIRT** 

**EXAMPLE OF PE BRANDED LEGGINGS** 