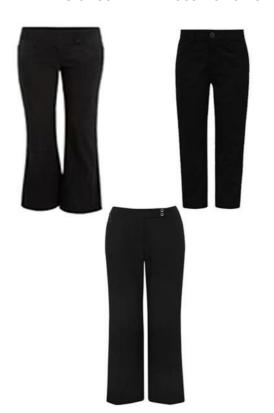

## **EXAMPLES OF SUITABLE FOOTWEAR FOR GIRLS**

**EXAMPLES OF SUITABLE TROUSERS FOR GIRLS** 