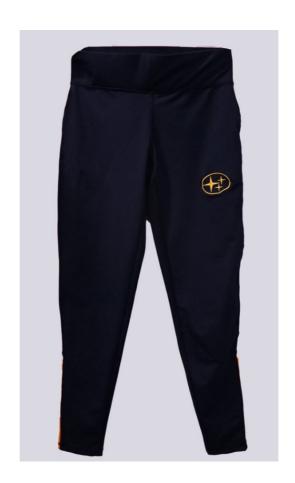

| PE KIT                                                                           |
|----------------------------------------------------------------------------------|
| PE polo shirt with Academy logo                                                  |
| PE branded shorts or PE branded leggings with Academy logo                       |
| PE socks (Navy/Amber)                                                            |
| Sports trainers                                                                  |
| Shin pads (Football & Hockey)                                                    |
| Gum shield - strongly advised for Hockey/contact sports                          |
| Navy or black warm beanie hat and gloves for PE lessons during winter – Optional |
| Swimming shorts / Swimming costume (must be a one-piece)                         |

## **EXAMPLES OF SUITABLE FOOTWEAR FOR BOYS**

**EXAMPLES OF SUITABLE TROUSERS FOR BOYS** 

**EXAMPLE OF LONGER LENGTH SKIRT** 

**EXAMPLE OF PE BRANDED LEGGINGS** 