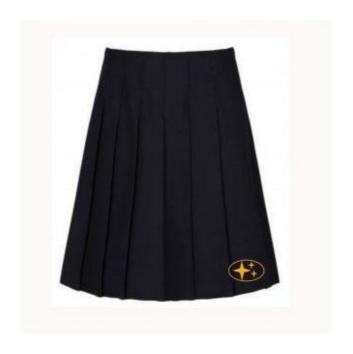

## **Uniform Guidelines**

May we ask you to follow our uniform guidelines/images, which can be found on our website.

If you have any uniform queries, please do not hesitate to contact the Academy.

| UNIFORM                                                                                                  |
|----------------------------------------------------------------------------------------------------------|
|                                                                                                          |
| Blue Blazer with embroidered Academy logo                                                                |
| Light blue cohool chirt/blouce                                                                           |
| Light blue school shirt/blouse                                                                           |
| Academy Year clip on tie                                                                                 |
| , '                                                                                                      |
| Formal black trousers – No jeans/cords/leggings or very tight styles                                     |
|                                                                                                          |
| Plain black knee length, half pleated skirt with Academy logo                                            |
|                                                                                                          |
| Plain dark belt – Optional                                                                               |
|                                                                                                          |
| Black socks or tights                                                                                    |
|                                                                                                          |
| Plain black sensible school shoes that can be polished – No trainers, plimsolls, heeled, open toe/backed |
| shoes, including Nike Air Force, Nike Air Max, Converse All Star or equivalent                           |
|                                                                                                          |
| School bag (large enough to fit A4 books/folders)                                                        |
| ·                                                                                                        |

## **EXAMPLES OF SUITABLE FOOTWEAR FOR BOYS**

**EXAMPLES OF SUITABLE TROUSERS FOR BOYS** 

**EXAMPLE OF LONGER LENGTH SKIRT** 

**EXAMPLE OF PE BRANDED LEGGINGS** 