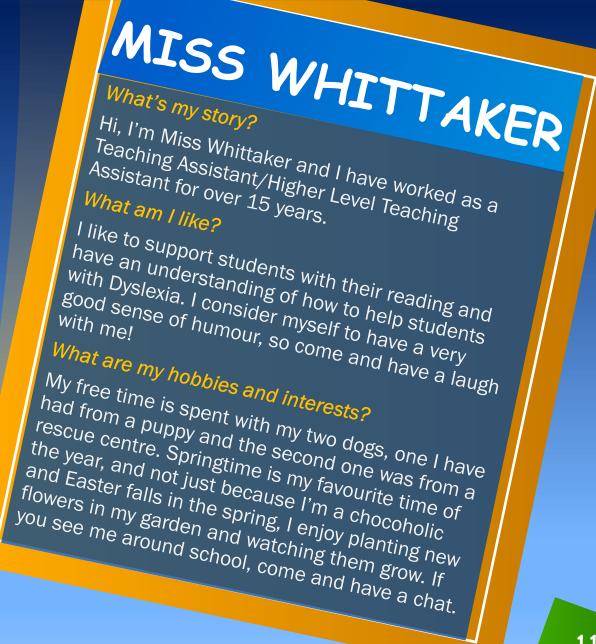

#### What's my story?

Hello everyone, my name is Miss Austin and I am one of the SENDCOs here at the Academy.

I have been at OSWB for the past 15 years and I teach PE.

I love all kinds of different sports and activities so you will usually find me rushing around the academy in my PE kit.

#### What am I like?

I really like helping students overcome obstacles that may be affecting them to learn or access school, so you will find me talking to staff/students or parents/carers to try to see how we can support you to be the best you can be. I pride myself on being a very good listener and when your voice is not loud enough you can always count on mine.

#### What are my hobbies and interests?

As much as I love coming to work and doing my job, I also love to go on long walks with my little boy and puppy, exploring new places. I truly believe anyone can achieve their dreams and I would really like to be a part of your journey.