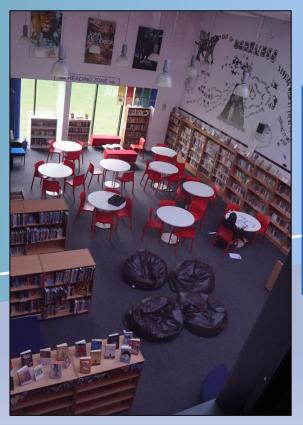

### SEND Office W7

Here is the SEND office. You will find Miss Austin or Miss Kiely in here if they are not teaching.

Here is our *Library* where you can access a range of books for your own personal use.