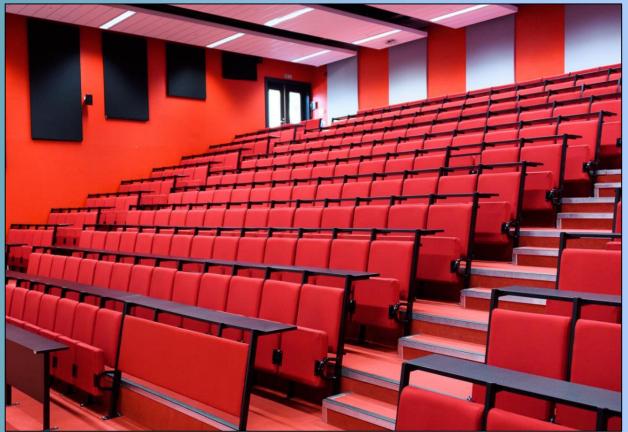

### Safeguarding (S26)

The **Safeguarding Office** is based in S26 where you will find our Safeguarding Team.

The Lecture Theatre is accessible from Sanderson and Weston, and is where you may have year assemblies, guest speakers or other events.