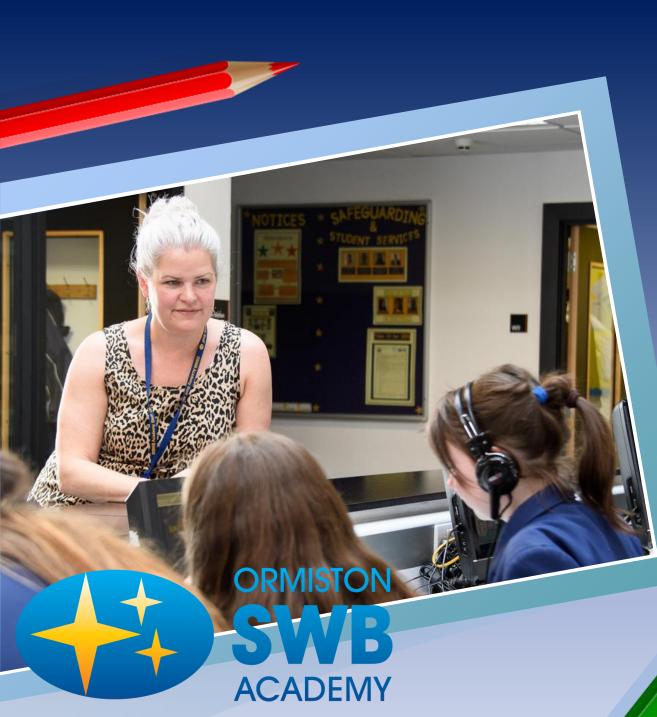

# MISS S WOODBINE

Assistant Principal – Safeguarding (DSL), Student Services and Executive SENDCO.

### What's my story?

I am Miss Woodbine and I am and Assistant Principal for Safeguarding, Student Services and Executive SENDCO. I work alongside a fantastic team of staff to try and make sure you are all kept safe and get the support you need to achieve your best and are happy here at the Academy. I have worked at the Academy for eight years and I am proud to have been part of the Academy's journey under the leadership of Mr. Hughes