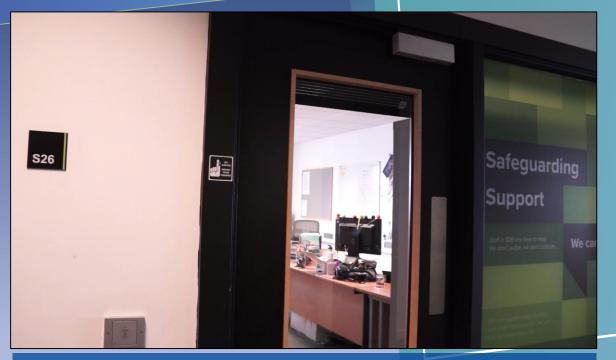

### Safeguarding (S26)

The **Safeguarding Office** is based in S26 where you will find our Safeguarding Team.

The Lecture Theatre is accessible from Sanderson and Weston, and is where you may have year assemblies, guest speakers or other events.